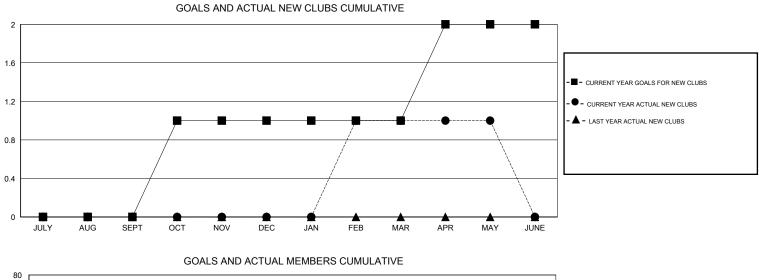

## GMT: Huck Taingahue

| LOCATION NEW ZE |
|-----------------|
|-----------------|

GMT CA 7

| Clubs                      |                  |           |                  |                  | Members                    |                    |                                     |                    |                  |
|----------------------------|------------------|-----------|------------------|------------------|----------------------------|--------------------|-------------------------------------|--------------------|------------------|
| RESULTS FOR 2014-2015      |                  |           |                  |                  | RESULTS FOR 2014-2015      |                    |                                     |                    |                  |
| QUARTER                    | NEW CLUB<br>GOAL | NEW CLUBS | DROPPED<br>CLUBS | NET<br>GAIN/LOSS | QUARTER                    | NEW MEMBER<br>GOAL | CHARTER AND<br>NEW MEMBERS<br>ADDED | DROPPED<br>MEMBERS | NET<br>GAIN/LOSS |
| JULY/AUG/SEPT              | 0                | 0         | 1                | -1<br>-1         | JULY/AUG/SEPT              | 12<br>30           | 54<br>48                            | 52<br>49           | 2<br>-1          |
| OCT/NOV/DEC<br>JAN/FEB/MAR | 0                | 1         | 0                | 1                | OCT/NOV/DEC<br>JAN/FEB/MAR | 2                  | 57                                  | 74                 | -17              |
| APR/MAY/JUNE               | 1                | 0         | 0                | 0                | APR/MAY/JUNE               | 30                 | 33                                  | 31                 | 2                |