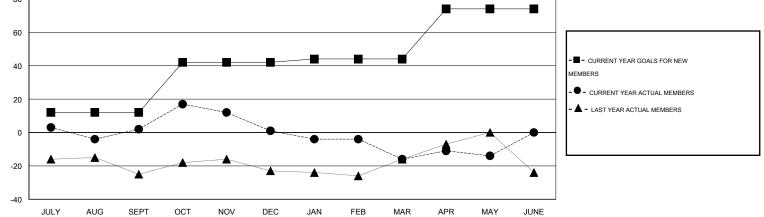

## GMT: Huck Taingahue

| LOCATION NEW ZE |
|-----------------|
|-----------------|

GMT CA 7

| Clubs                      |                  |           |                  |                  | Members                    |                    |                                     |                    |                  |
|----------------------------|------------------|-----------|------------------|------------------|----------------------------|--------------------|-------------------------------------|--------------------|------------------|
| RESULTS FOR 2014-2015      |                  |           |                  |                  | RESULTS FOR 2014-2015      |                    |                                     |                    |                  |
| QUARTER                    | NEW CLUB<br>GOAL | NEW CLUBS | DROPPED<br>CLUBS | NET<br>GAIN/LOSS | QUARTER                    | NEW MEMBER<br>GOAL | CHARTER AND<br>NEW MEMBERS<br>ADDED | DROPPED<br>MEMBERS | NET<br>GAIN/LOSS |
| JULY/AUG/SEPT              | 0                | 0         | 1                | -1<br>-1         | JULY/AUG/SEPT              | 12<br>30           | 54<br>48                            | 52<br>49           | 2<br>-1          |
| OCT/NOV/DEC<br>JAN/FEB/MAR | 0                | 1         | 0                | 1                | OCT/NOV/DEC<br>JAN/FEB/MAR | 2                  | 57                                  | 74                 | -17              |
| APR/MAY/JUNE               | 1                | 0         | 0                | 0                | APR/MAY/JUNE               | 30                 | 33                                  | 31                 | 2                |

| DROPPED CLUBS: 2 |         | 45 CLUBS OF 67 ADDED 1 OR MORE<br>NEW MEMBERS | <u>GENDER DISTRIBU</u><br>MALE | 1,328 (70.68%) |          |
|------------------|---------|-----------------------------------------------|--------------------------------|----------------|----------|
| DROPPED MEMBERS  |         |                                               | FEMALE                         | 551 (29.32%)   |          |
| DECEASED         | 23<br>0 |                                               | FAMILY UNIT MEMBERS            |                | 153      |
| OTHER            | 183     | ASSESSMENT DATA                               | HEAD OF HOUSEHOLD              |                | 76<br>77 |
| TOTAL            | 206     |                                               | NON-HEAD OF HOUSEHOLD          |                |          |